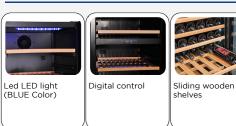

### **GENERAL FEATURES**

| 100 Lt. Wine cellar with built-in installation                | • |
|---------------------------------------------------------------|---|
| External in black coated plate, black thermoformed internally | • |
| Ventilated Cooling                                            | • |
| Automatic compressor cycle defrost                            | • |
| Foaming Agent Cyclopentane (35mm per side)                    | • |
| Digital display control                                       | • |
| Low energy consumption                                        | • |
| Removable Gasket                                              | • |
| Interior LED light (Blue Color)                               | • |
| Reversible door with vertical cylindrical handle              | • |
| N.1 charcoal filter fitted as standard                        | • |
| Opening door alarm                                            | • |
| Double layer safety temperated glass                          | • |
| Tinted glass door for wine protection                         | • |
| Adjustable wooden shelves (N.6 pcs)                           | • |
| N.4 Adjustable feet                                           | • |
| Energy efficiency class: F                                    | • |