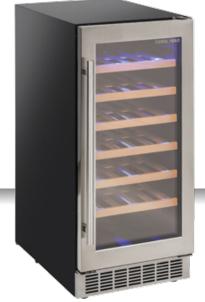

### **GENERAL FEATURES**

| 100 Lt. Wine cellar with built-in installation                | • |
|---------------------------------------------------------------|---|
| External in black coated plate, black thermoformed internally | • |
| Ventilated Cooling                                            | • |
| Automatic compressor cycle defrost                            | • |
| Foaming Agent Cyclopentane (35mm per side)                    | • |
| Digital display control                                       | • |
| Low energy consumption                                        | • |
| Removable Gasket                                              | • |
| Interior LED light (Blue Color)                               | • |
| Reversible door with vertical cylindrical handle              | • |
| N.1 charcoal filter fitted as standard                        | • |
| Opening door alarm                                            | • |
| Double layer safety temperated glass                          | • |
| Tinted glass door for wine protection                         | • |
| Adjustable wooden shelves (N.6 pcs)                           | • |
| N.4 Adjustable feet                                           | • |
| Energy efficiency class: F                                    | • |

#### **TECHNICAL SPECIFICATIONS**

| Capacity                         | 106 L         |
|----------------------------------|---------------|
| Temperature                      | +5° ~ +18°C   |
| Consumption                      | 0.274 kWh/24h |
| Rated Power                      | 85 W          |
| Noise level                      | 39            |
| Net Weight                       | 35 Kg         |
| Gross Weight                     | 39.5 Kg       |
| External Dimensions (WxDxH mm)   | 380x647x865   |
| Internal Dimensions (WxDxH mm)   | 310x453x698   |
| Packaging dimensions (WxDxH mm)  | 415x670x895   |
| Loading quantities 20'/40'/40'HQ | 116/243/287   |