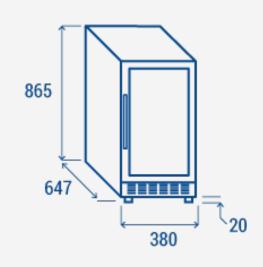

#### **TECHNICAL SPECIFICATIONS**

| Capacity                         | 106 L         |
|----------------------------------|---------------|
| Temperature                      | +5° ~ +18°C   |
| Consumption                      | 0.274 kWh/24h |
| Rated Power                      | 85 W          |
| Noise level                      | 39            |
| Net Weight                       | 35 Kg         |
| Gross Weight                     | 39.5 Kg       |
| External Dimensions (WxDxH mm)   | 380x647x865   |
| Internal Dimensions (WxDxH mm)   | 310x453x698   |
| Packaging dimensions (WxDxH mm)  | 415x670x895   |
| Loading quantities 20'/40'/40'HQ | 116/243/287   |

#### **PRODUCT DIMENSIONS**